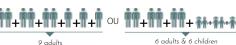

5 adults

4 adults & 2 children (-18 years old) sharing the sofa bed

Estérel and Provence Villas of 200 sam each

Jacuzzi private outdoor

Provence Villa:

2 bedrooms with king size beds Estérel Villa:

2 bedrooms with 1 King size bed and 2 separate Queen size beds