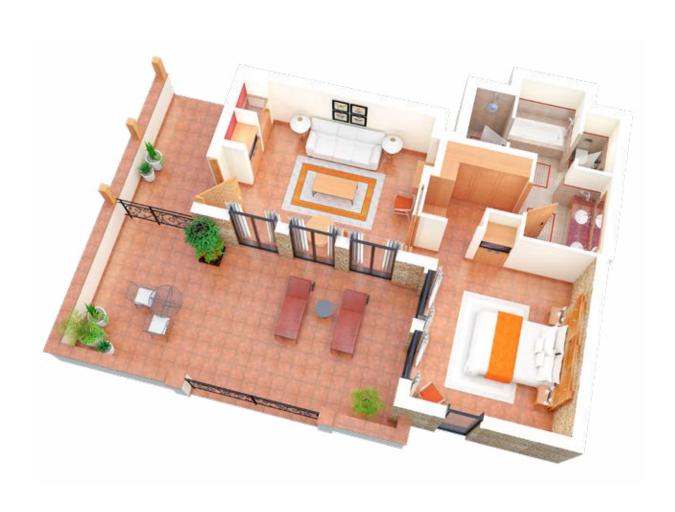

## **Deluxe** Suite

The Deluxe Suites are ideally located to ensure comfort and space.

With a surface area of 60 sqm, they have a bedroom with a king size bed, a large dressing room and a separate spacious living room.

French doors from the bedroom and living room lead to your private 20 sqm terrace where you can enjoy the lush nature.

This suite is suitable for two adults.

A baby bed can be added for a child under 3 years old.

Suites of 60 sqm

Private terrace

1 King size bed

Spacious bathroom (shower and bath)

Independent salon

Flat screen

Large dressing room

Free high-speed internet access