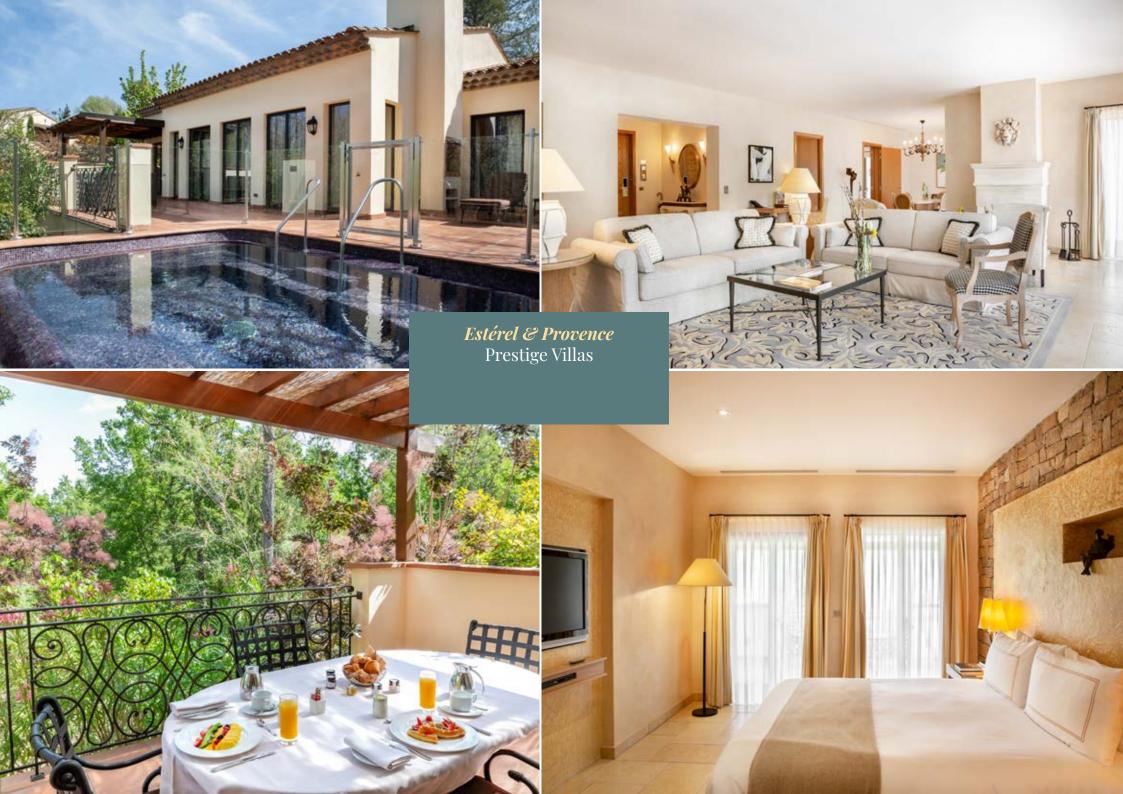

# Estérel & Provence Prestige Villas

Located in an independent pavilion, the Provence and Estérel Villas offer an impressive 200 sgm each with two bedrooms and a large private terrace with Jacuzzi.

Space, comfort, freedom and discretion in the heart of nature... Simply luxury.

5 adults

4 adults & 2 children (-18 years old) sharing the sofa bed

Estérel and Provence Villas of 200 sam each

Jacuzzi private outdoor

Provence Villa:

2 bedrooms with king size beds Estérel Villa:

2 bedrooms with 1 King size bed and 2 separate Queen size beds

Sofa bed in the living room

3 dressing rooms

Safe

2 private terraces

2 bathrooms and 1 additional toilet

Kitchen

2 flat screens

Free high-speed internet access

Espresso machine and kettle