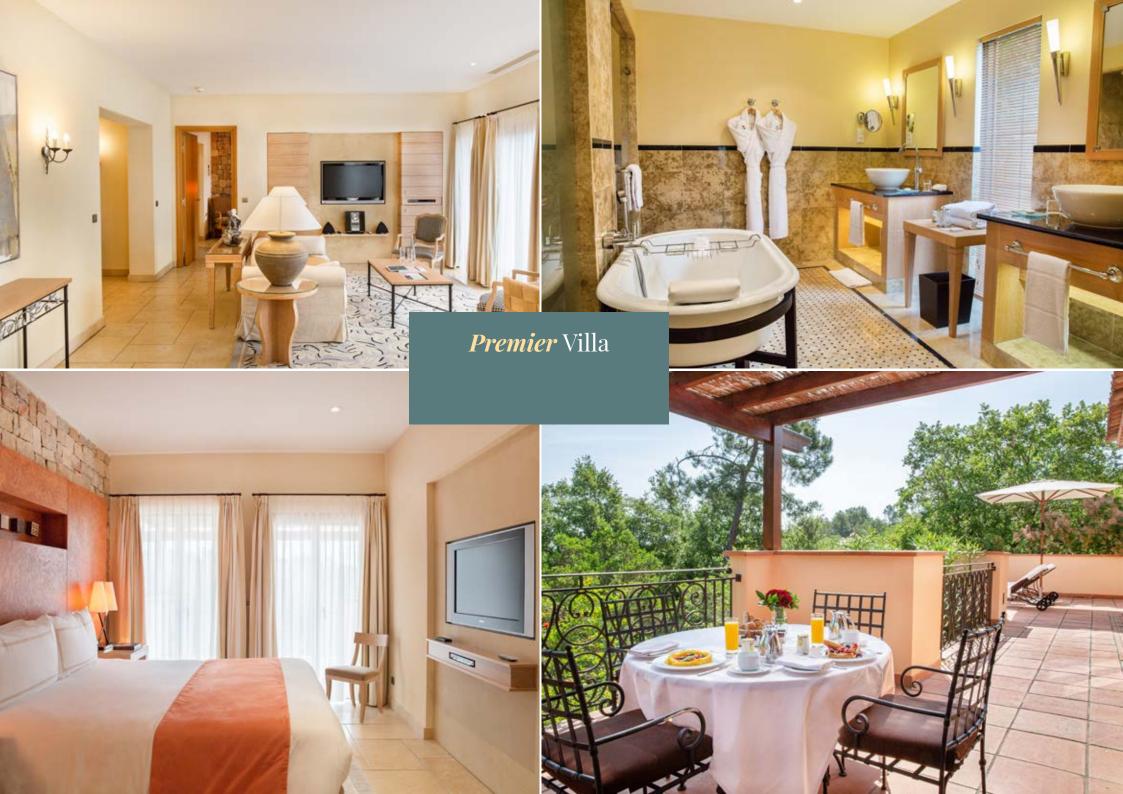

### **Premier** Villa

The Premier Villa is extremely spacious with 100 sqm and a private terrace of 40 sqm. The large living room includes a relaxing lounge with a sofa bed, a space for enjoying a quiet dinner and a desk.

The bedroom has a king size bed, a large bathroom with a free standing bath and a spacious shower. A second bathroom has an additional shower and toilet.

The Villa can be connected to a Premier Suite for more space.

Premier Villas of 100 sqm

1 King size bed

Sofa bed in the living room

2 dressing rooms

Safe

Private terrace

1 bathroom with shower and bath and 1 shower room

Flat screen

Free high-speed internet access

Espresso machine and kettle