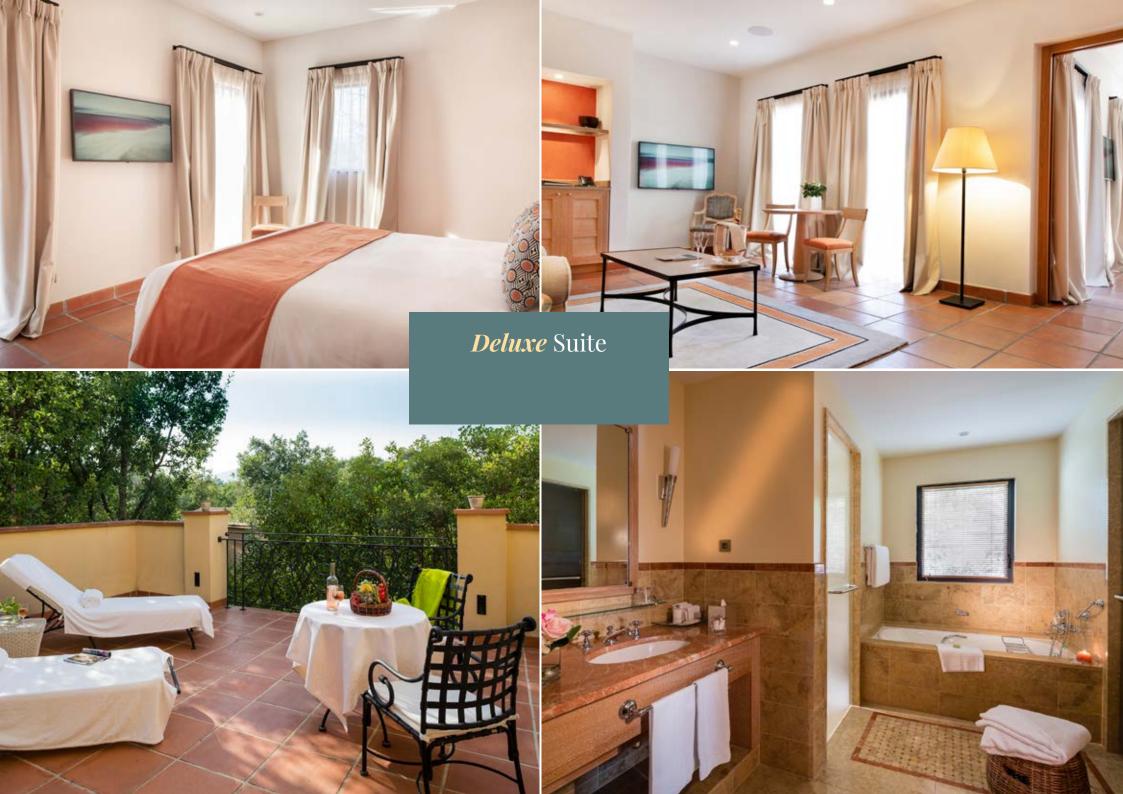

## **Deluxe** Suite

The Deluxe Suites are ideally located to ensure comfort and space.

With a surface area of 60 sqm, they have a bedroom with a king size bed, a large dressing room and a separate spacious living room.

French doors from the bedroom and living room lead to your private 20 sqm terrace where you can enjoy the lush nature.

This suite is suitable for two adults.

A baby bed can be added for a child under 3 years old.

Suites of 60 sqm

Private terrace

1 King size bed

Spacious bathroom (shower and bath)

Independent salon

Flat screen

Large dressing room

Free high-speed internet access

Safe

Espresso machine and kettle