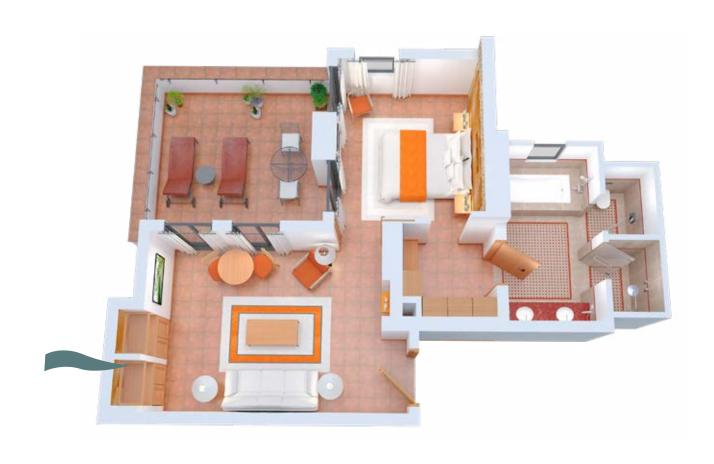

### **Premier** Suite

With a surface area of 60 sqm, the Premier Suites have a bedroom with a king size bed or two queen size beds and a separate spacious living room with a sofa bed.

The large 20 sqm private terrace, accessible from both the bedroom and the living room, offers additional privacy.

The rooms are elegantly casual and decorated in terracotta colours.

The sofa bed in the living room can accommodate one adult or two children (under 18).

Premier Suites can be combined with another Premier Suite or a Premier Villa for additional space and comfort.

& 2 children (-18 years old) sharing the sofa bed

Suites of 60 sqm

Private terrace

1 King size bed or 2 separate Queen size beds

Spacious bathroom (shower and bath)

Sofa bed in the living room

Flat screen

Large dressing room