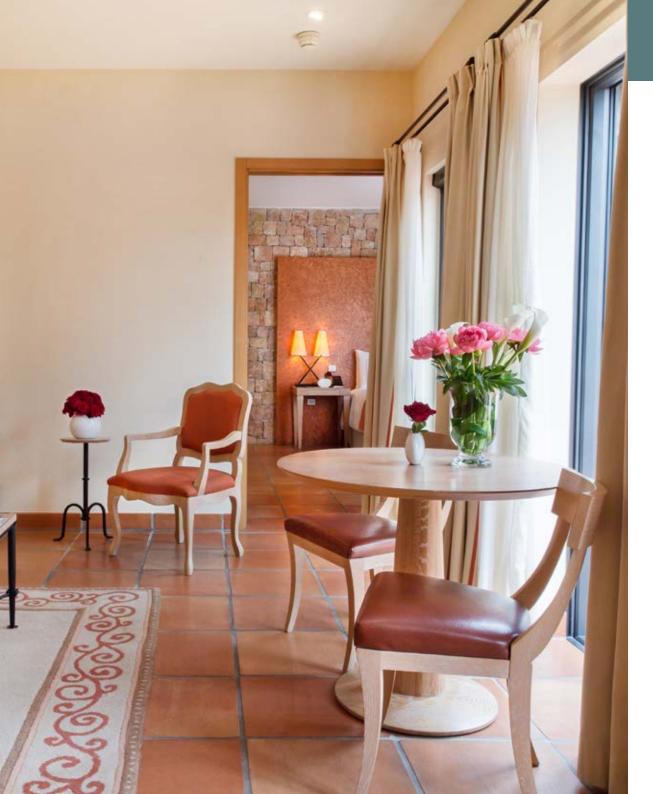

## **Deluxe** Suite

The Deluxe Suites are ideally located to ensure comfort and space.

With a surface area of 60 sqm, they have a bedroom with a king size bed, a large dressing room and a separate spacious living room.

French doors from the bedroom and living room lead to your private 20 sqm terrace where you can enjoy the lush nature.

This suite is suitable for two adults.

A baby bed can be added for a child under 3 years old.

Suites of 60 sqm

Private terrace

1 King size bed

Spacious bathroom (shower and bath)

Independent salon

Flat screen

Large dressing room

Free high-speed internet access