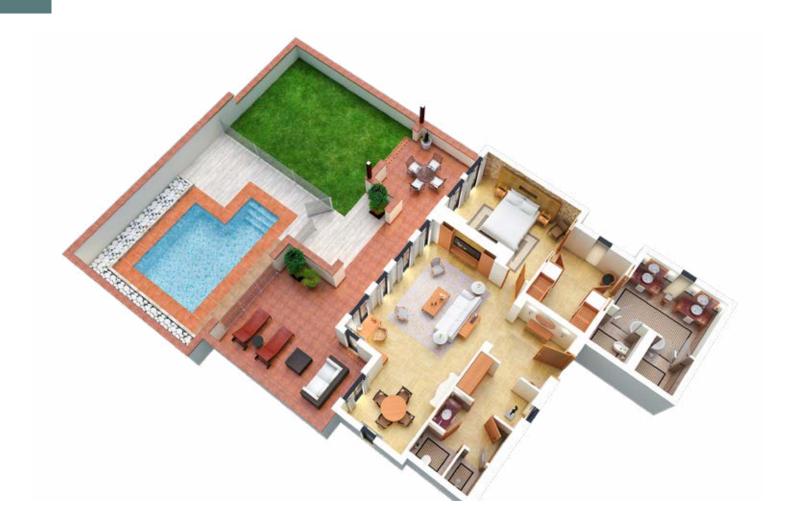

#### *Méditerranée* Villa

The Méditerrannée Villa, made of natural materials and warm colours, is the ideal villa for those who are looking for calm, comfort and privacy.

With a surface area of 100 sqm, the villa has a large garden accessible from the living room and the bedroom and a private swimming pool of 12 sqm with comfortable sun loungers.

A sofa bed is also available in the living room, with the possibility of adding an extra bed.

2 adults & 3 children (-18 years old)

3 adults & 2 children (-18 years old)

Méditerranée Villa of 100 sqm

Private outdoor pool with counter-current swimming

1 King size bed

Sofa bed in the living room

2 dressing rooms

Safe

Terrace and private garden

1 bathroom with shower and bath and 1 shower room

Flat screen

Free high-speed internet access