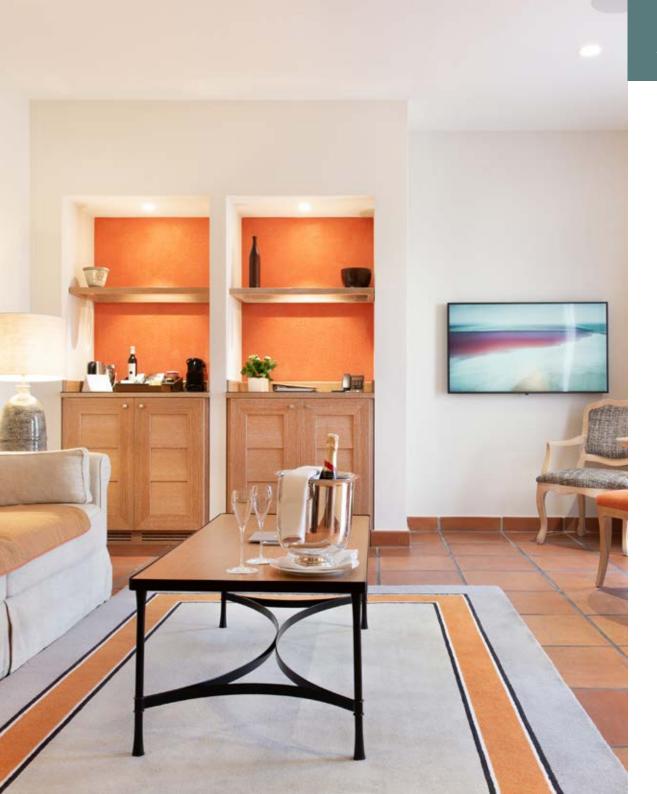

## **Deluxe** Suite

The Deluxe Suites are ideally located to ensure comfort and space.

With a surface area of 60 sqm, they have a bedroom with a king size bed, a large dressing room and a separate spacious living room.

Suites of 60 sqm

Private terrace

1 King size bed

Spacious bathroom (shower and bath)

Independent salon

Flat screen

Large dressing room

Free high-speed internet access