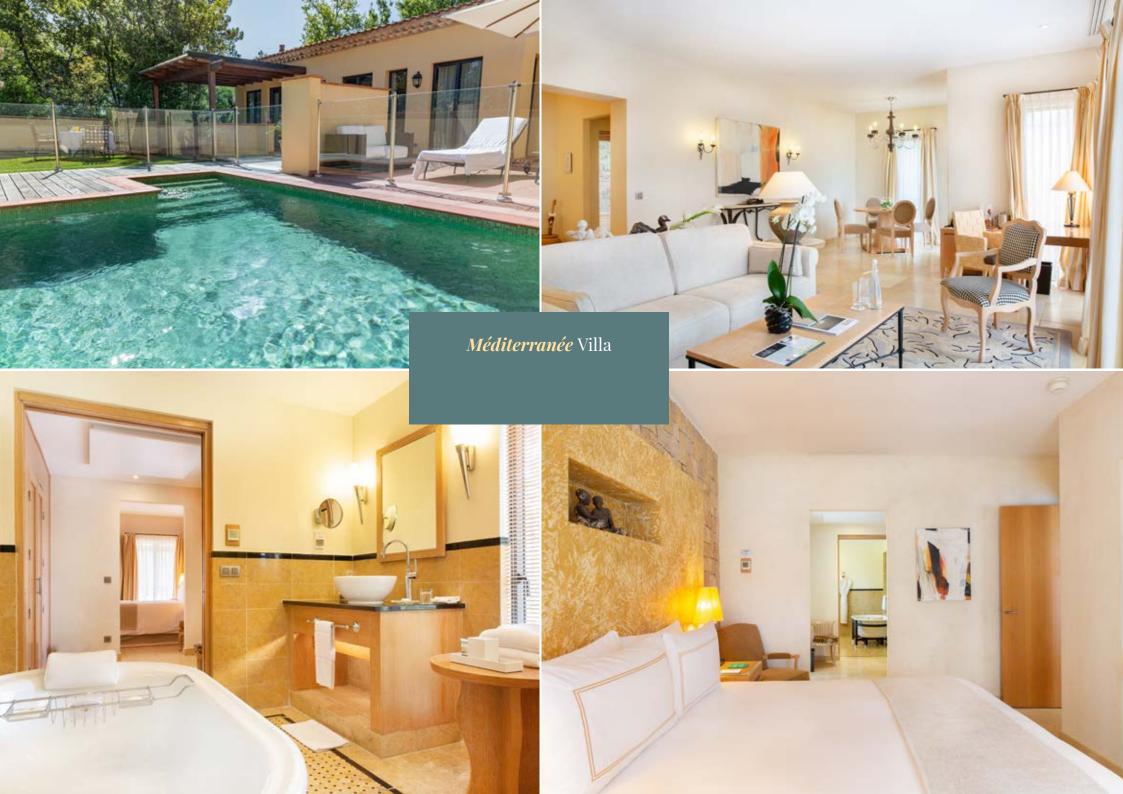

#### *Méditerranée* Villa

The Méditerrannée Villa, made of natural materials and warm colours, is the ideal villa for those who are looking for calm, comfort and privacy.

With a surface area of 100 sqm, the villa has a large garden accessible from the living room and the bedroom and a private swimming pool of 12 sqm with comfortable sun loungers.

A sofa bed is also available in the living room, with the possibility of adding an extra bed.

2 adults & 3 children (-18 years old)

3 adults & 2 children (-18 years old)

Méditerranée Villa of 100 sqm

Private outdoor pool with counter-current swimming

1 King size bed

Sofa bed in the living room

2 dressing rooms

Safe

Terrace and private garden

1 bathroom with shower and bath and 1 shower room

Flat screen

Free high-speed internet access

Espresso machine and kettle