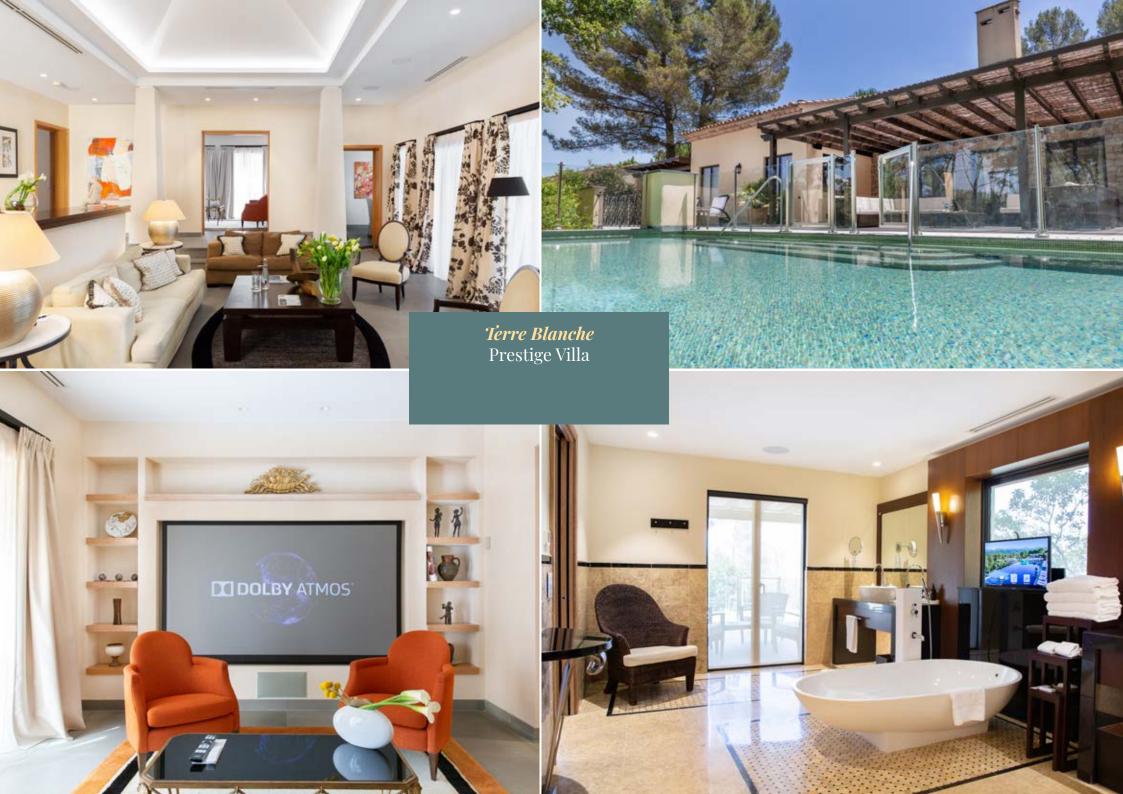

#### Terre Blanche Prestige Villa

The 300 sam Terre Blanche Villa is the most luxurious. Recently renovated with the latest technology, it has a large living and dining room with separate kitchen. The Villa now also has a cinema lounge where the elements are perfectly integrated into the room, offering an exceptional visual and auditory experience. High definition 5.1 sound, 4K screen and high brightness video projector, everything has been designed to make your movie nights unforgettable!

The master bedroom has a king size bed, a dressing room and a superb marble bathroom. Through the main living room, the villa is connected to two other Suites. Each suite has a separate living room, private terrace, bathroom and bedroom, one with a king bed and the other with two separate beds.

Terre Blanche Villa opens onto a large terrace with the luxury of a private infinity pool and Ja-

9 adults

(-18 years old). 2 children per sofa bed

Terre Blanche Villa of 300 sqm

Dining room and kitchen

Private pool and jacuzzi