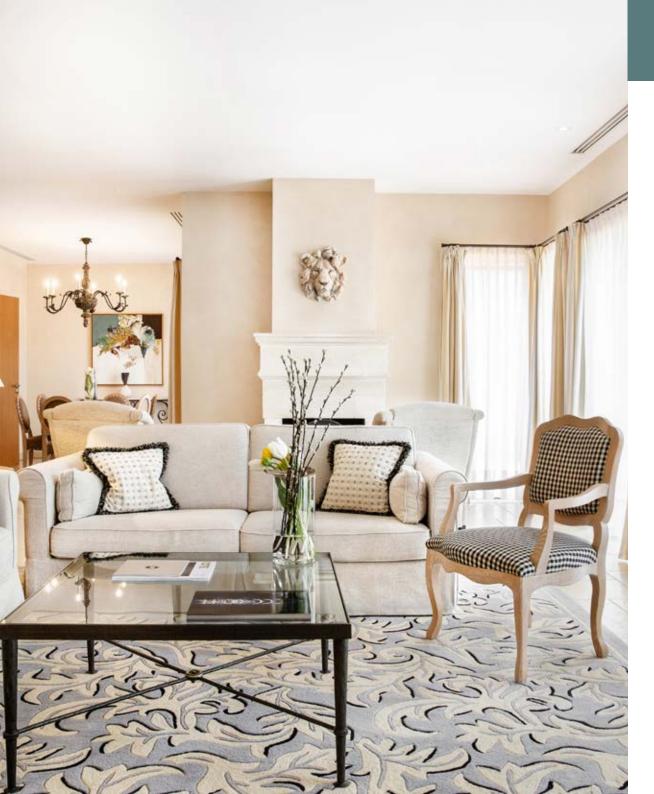

## **Deluxe** Suite

The Deluxe Suites are ideally located to ensure comfort and space.

With a surface area of 60 sqm, they have a bedroom with a king size bed, a large dressing room and a separate spacious living room.

Suites of 60 sqm

Private terrace

1 King size bed

Spacious bathroom (shower and bath)

Independent salon

Flat screen

Large dressing room

Free high-speed internet access