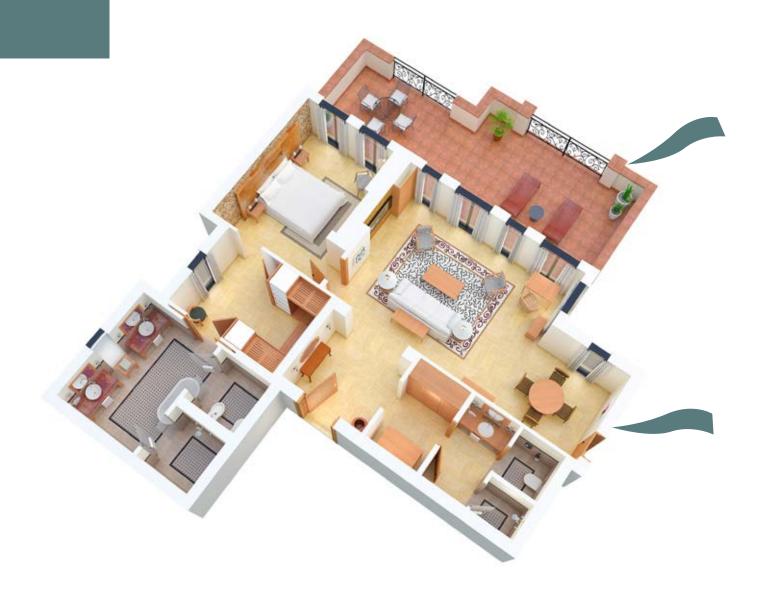

### **Premier** Villa

The Premier Villa is extremely spacious with 100 sqm and a private terrace of 40 sqm. The large living room includes a relaxing lounge with a sofa bed, a space for enjoying a quiet dinner and a desk.

The bedroom has a king size bed, a large bathroom with a free standing bath and a spacious shower. A second bathroom has an additional shower and toilet.

The Villa can be connected to a Premier Suite for more space.

Premier Villas of 100 sqm

1 King size bed

Sofa bed in the living room

2 dressing rooms

Safe

Private terrace

1 bathroom with shower and bath and 1 shower room

Flat screen

Free high-speed internet access

Espresso machine and kettle