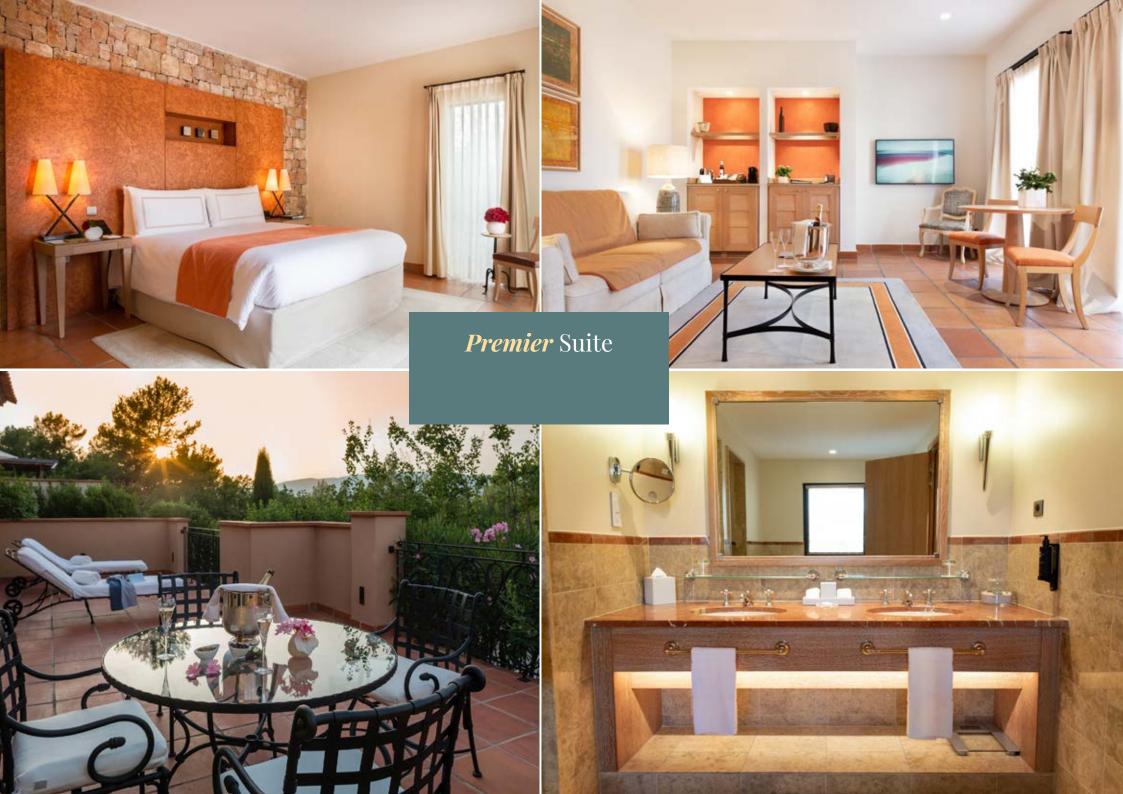

### **Premier** Suite

With a surface area of 60 sqm, the Premier Suites have a bedroom with a king size bed or two queen size beds and a separate spacious living room with a sofa bed.

The large 20 sqm private terrace, accessible from both the bedroom and the living room, offers additional privacy.

The rooms are elegantly casual and decorated in terracotta colours.

The sofa bed in the living room can accommodate one adult or two children (under 18).

Premier Suites can be combined with another Premier Suite or a Premier Villa for additional space and comfort.

& 2 children (-18 years old) sharing the sofa bed

Suites of 60 sqm

Private terrace

1 King size bed or 2 separate Queen size beds

Spacious bathroom (shower and bath)

Sofa bed in the living room

Flat screen

Large dressing room

Free high-speed internet access

Safe

Espresso machine and kettle