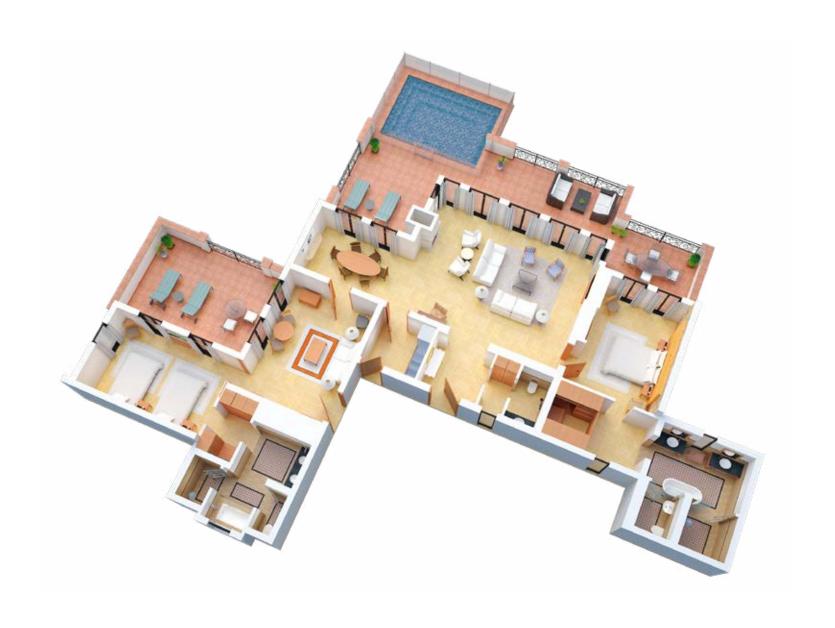

# Estérel & Provence Prestige Villas

Located in an independent pavilion, the Provence and Estérel Villas offer an impressive 200 sgm each with two bedrooms and a large private terrace with Jacuzzi.

Space, comfort, freedom and discretion in the heart of nature... Simply luxury.

5 adults

4 adults & 2 children (-18 years old) sharing the sofa bed

Estérel and Provence Villas of 200 sam each

Jacuzzi private outdoor

Provence Villa:

2 bedrooms with king size beds Estérel Villa:

2 bedrooms with 1 King size bed and 2 separate Queen size beds

Sofa bed in the living room

3 dressing rooms

Safe

2 private terraces

2 bathrooms and 1 additional toilet

Kitchen

2 flat screens

Free high-speed internet access