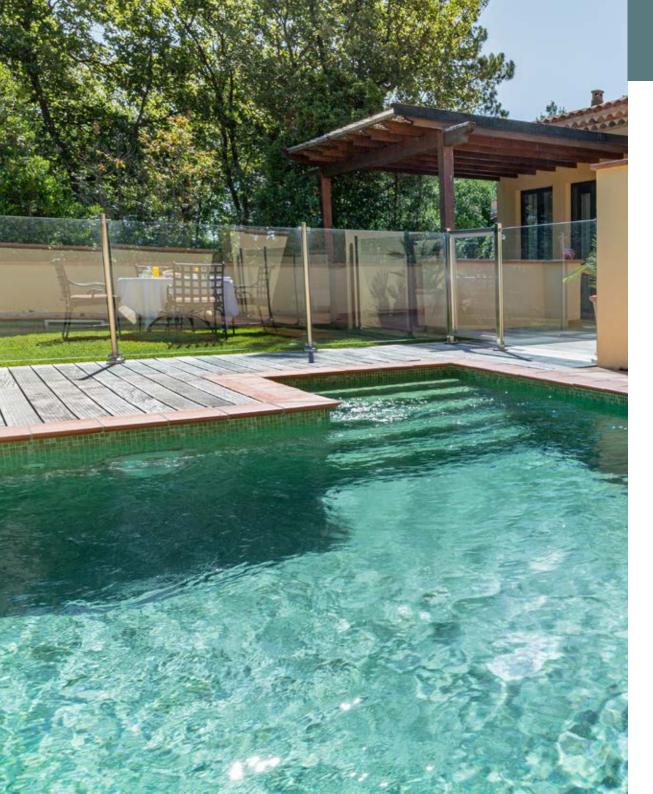

#### *Méditerranée* Villa

The Méditerrannée Villa, made of natural materials and warm colours, is the ideal villa for those who are looking for calm, comfort and privacy.

With a surface area of 100 sqm, the villa has a large garden accessible from the living room and the bedroom and a private swimming pool of 12 sqm with comfortable sun loungers.

A sofa bed is also available in the living room, with the possibility of adding an extra bed.

2 adults & 3 children (-18 years old)

3 adults & 2 children (-18 years old)

Méditerranée Villa of 100 sqm

Private outdoor pool with counter-current swimming