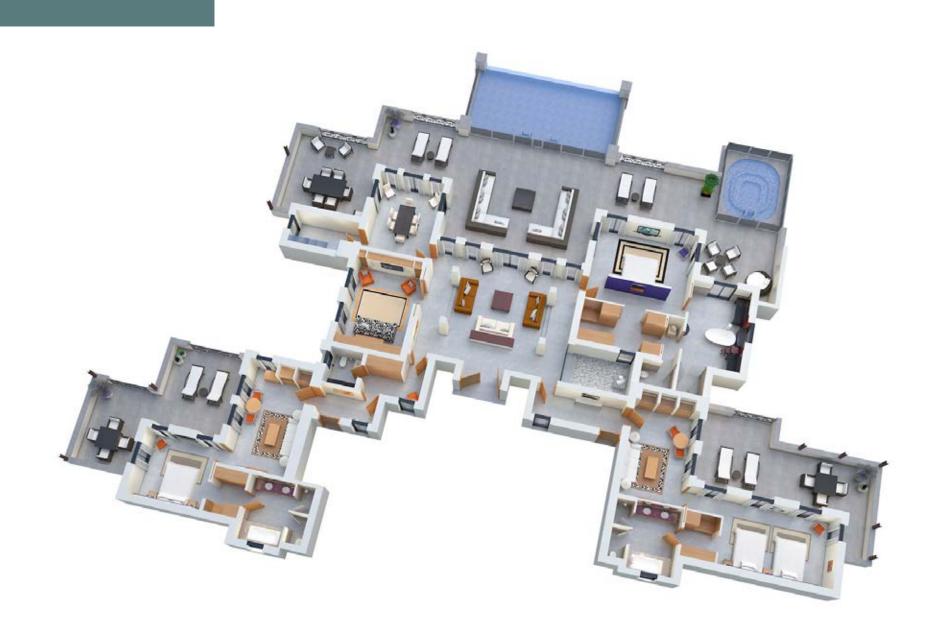

#### Terre Blanche Prestige Villa

The 300 sam Terre Blanche Villa is the most luxurious. Recently renovated with the latest technology, it has a large living and dining room with separate kitchen. The Villa now also has a cinema lounge where the elements are perfectly integrated into the room, offering an exceptional visual and auditory experience. High definition 5.1 sound, 4K screen and high brightness video projector, everything has been designed to make your movie nights unforgettable!

The master bedroom has a king size bed, a dressing room and a superb marble bathroom. Through the main living room, the villa is connected to two other Suites. Each suite has a separate living room, private terrace, bathroom and bedroom, one with a king bed and the other with two separate beds.

Terre Blanche Villa opens onto a large terrace with the luxury of a private infinity pool and Ja-

9 adults

(-18 years old). 2 children per sofa bed

Terre Blanche Villa of 300 sqm

Dining room and kitchen

Private pool and jacuzzi

3 private terraces

3 bedrooms: two with King size bed and one with 2 separate Queen size beds

3 bathrooms and 1 additional toilet

3 sofa beds

Living room and Home Cinema

4 dressing rooms

Free high-speed internet access